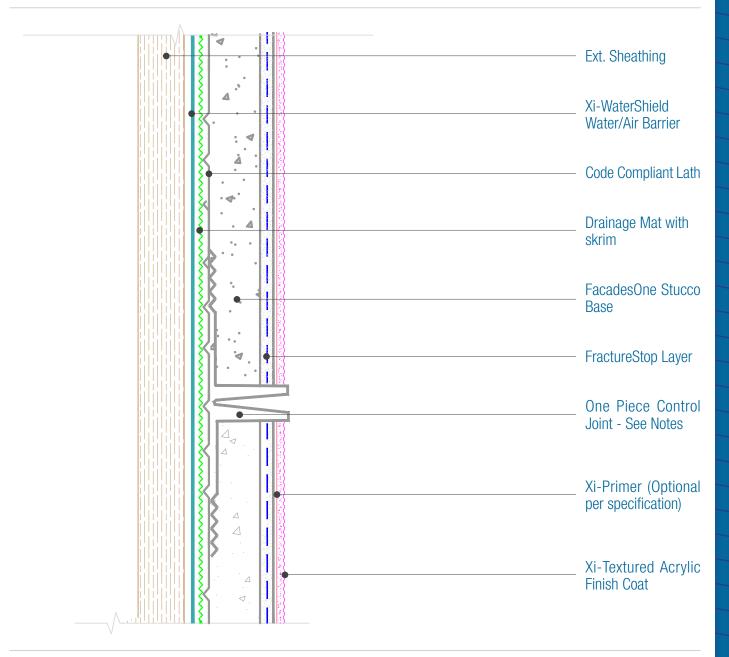

## FacadesOne IronClad Assembly Control Joint

Date. 06-15-2021 | Detail. F1IC.III.2 v1

## NOTES:

- 1. FXI WaterShield transition and accessory products and installation can be found in the project specifications, product datasheets and the WaterShield Details.
- 2. There must be continuous airtightness over the entire building enclosure, where required by code. The actual project detail must show this continuity.
- 3. The Lath is shown continuous behind the control Joint. This is allowed by FACADESXi, however, the decision is that of the designer and the building code official. See specifications for more information.
- 4. The Control joint may also be 2 Casing Beads back to back with a sealant joint, however the framing must be installed to allow the attachment of both casing beads to a structural member.